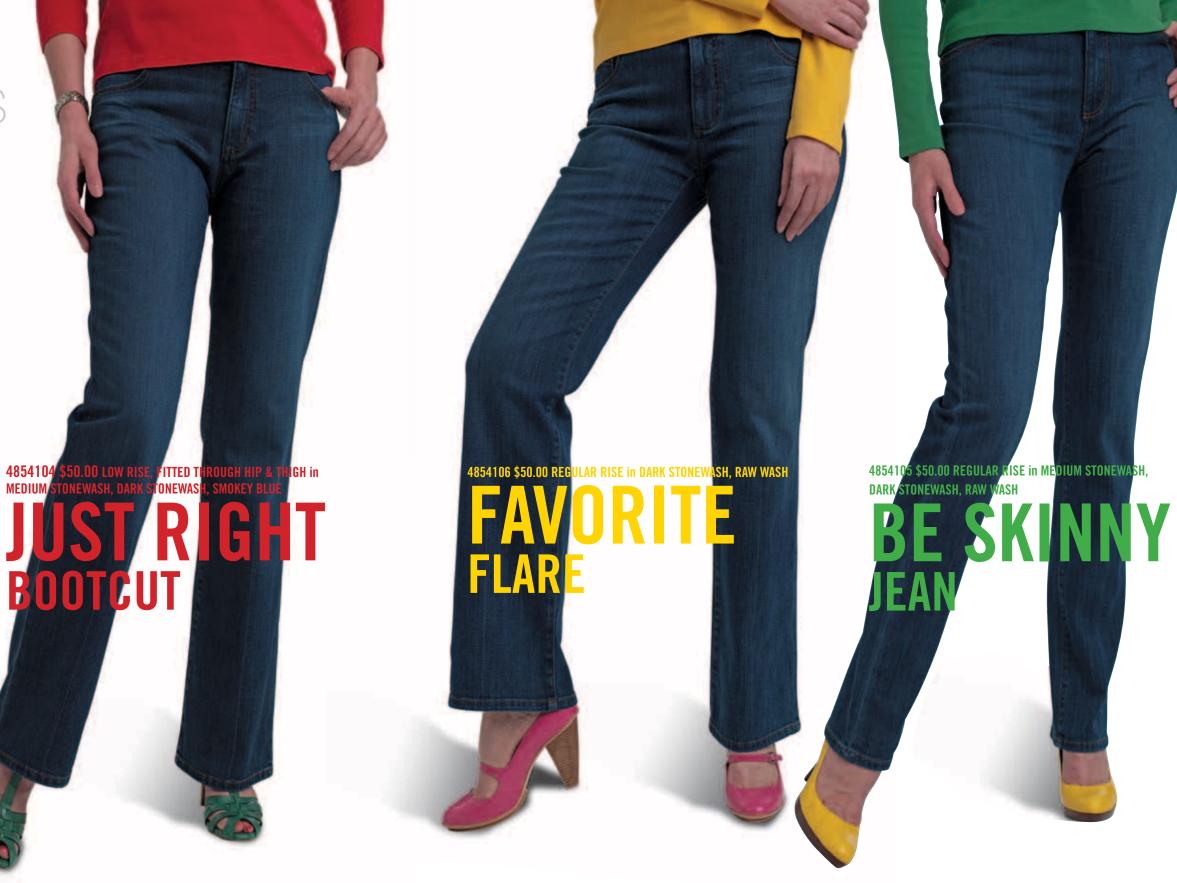

JEANETICALLY SLIMMING JEANS

## SECRET SLIMMING TUMMY PANEL

Three must-have styles take you from here to there — and everywhere. More importantly, they'll take you there in comfort and in perfect form. Whether you prefer the IZOD Just Right Boot Cut, Favorite Flare or our ultimate Be Skinny Jean, satisfy your preference your way. Our unique Secret Slimming Tummy Panel invisibly controls natural variations in feminine form. All Fashion Gain. No Fashion Pain. IZOD Jeans.