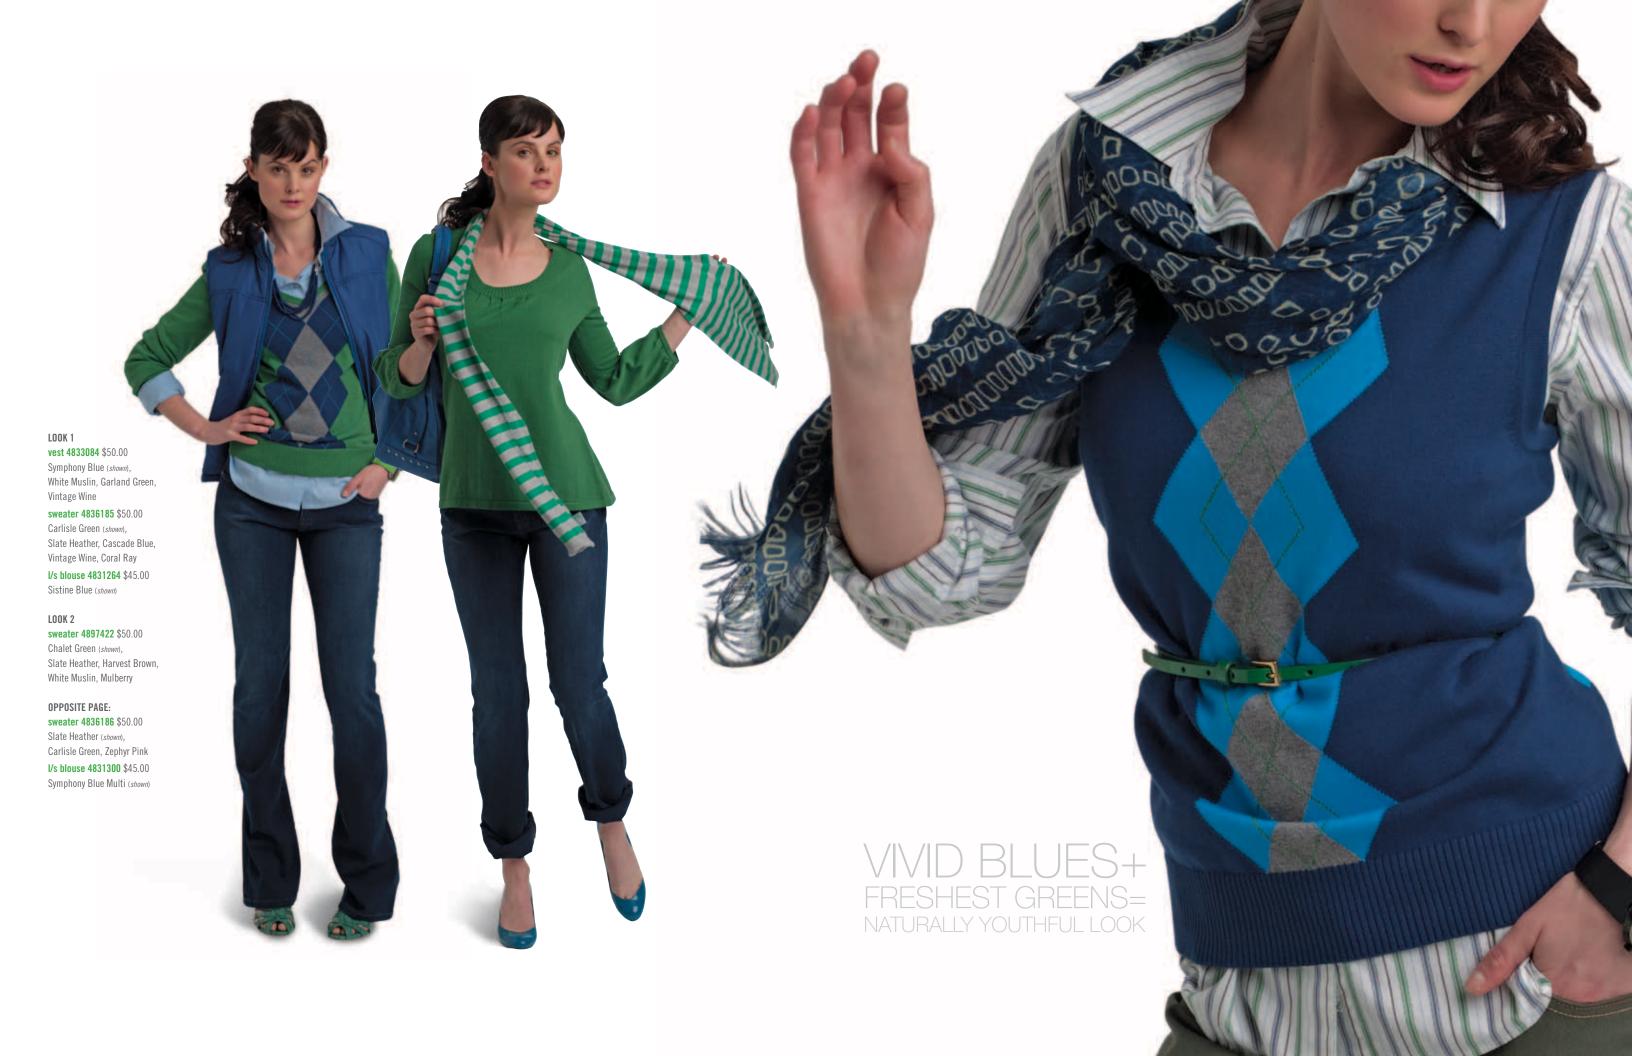

For inquiries please contact:
Andra Mielnicki
Behrman Communications
212.986.7000
amielnicki@behrmanpr.com

IZOD

**WOMEN'S** FALL '09 LOOKBOOK

AUDACIOUS ARGYLES, excitingly-rich textures and new, fresher takes on autumnal colors, combined with updated CLASSIC DETAILS adding youthful vigor to OLD SCHOOL STYLE. Comfortably-sexy, casually-dressed-up fashion pairs with the latest in form-loving jeans. The IZOD SECRET SLIMMING, Tummy Panel Jeans and untraditionally-traditional fashion add sparkle to even the grey days of fall.