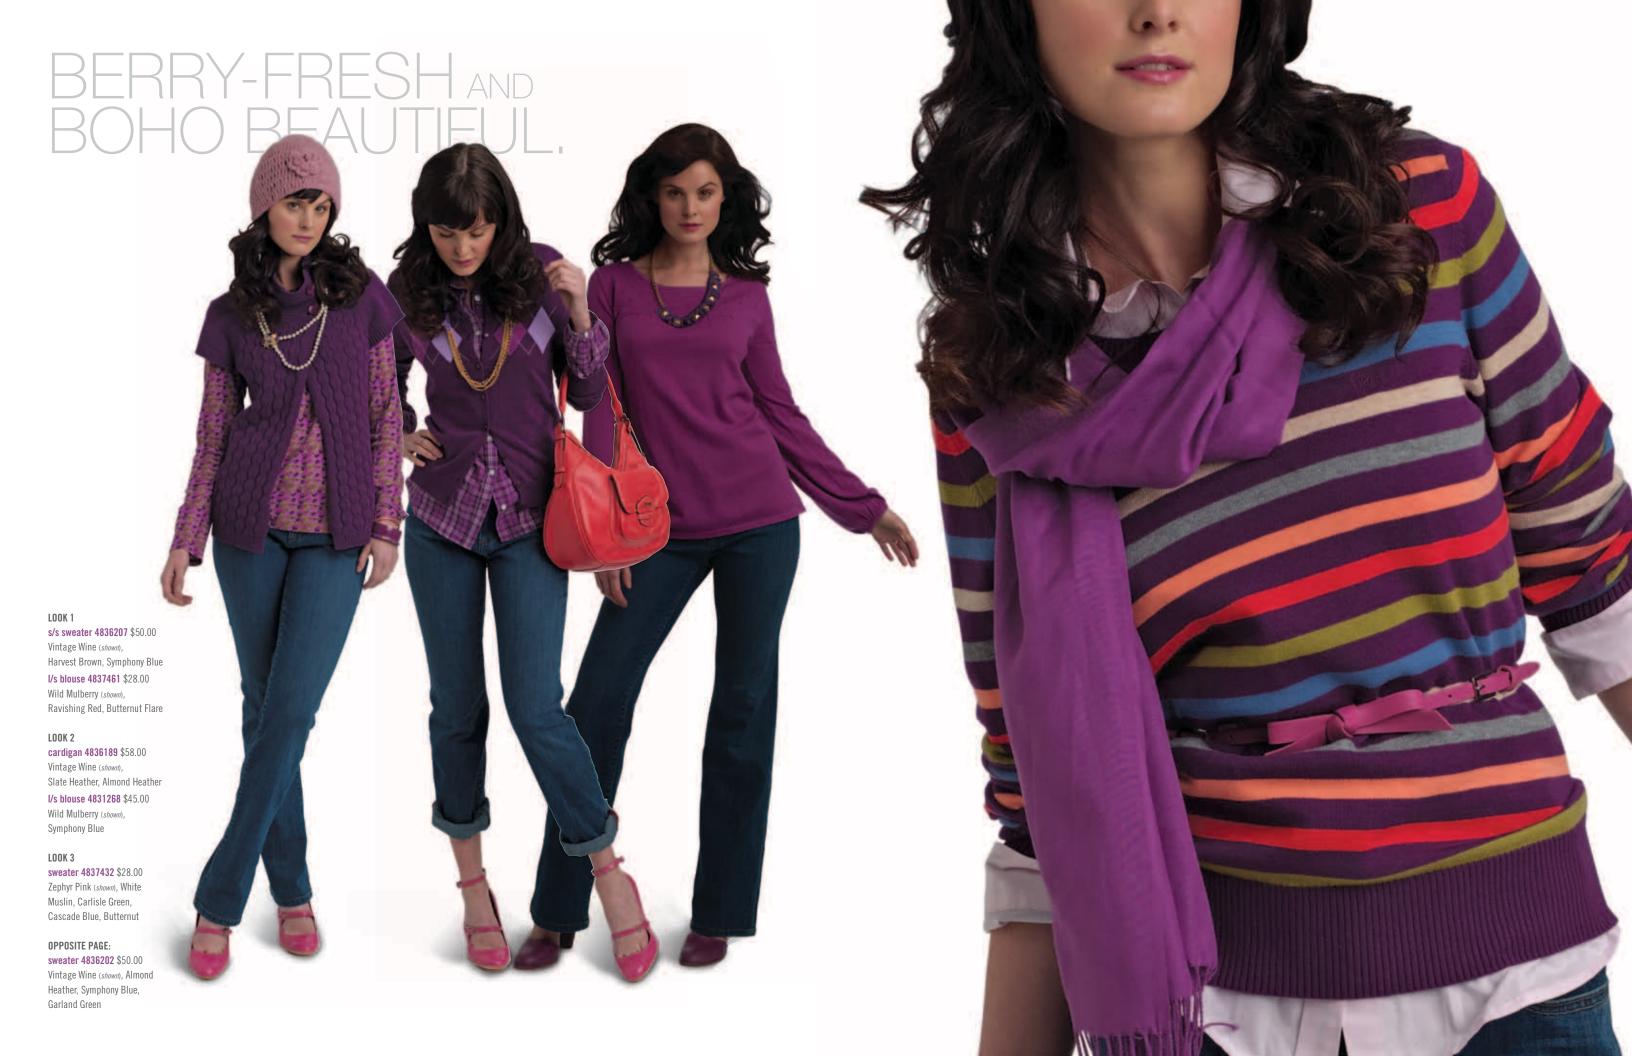

For inquiries please contact:
Andra Mielnicki
Behrman Communications
212.986.7000
amielnicki@behrmanpr.com

IZOD

**WOMEN'S** FALL '09 LOOKBOOK

AUDACIOUS ARGYLES, excitingly-rich textures and new, fresher takes on autumnal colors, combined with updated CLASSIC DETAILS adding youthful vigor to OLD SCHOOL STYLE. Comfortably-sexy, casually-dressed-up fashion pairs with the latest in form-loving jeans. The IZOD SECRET SLIMMING, Tummy Panel Jeans and untraditionally-traditional fashion add sparkle to even the grey days of fall.