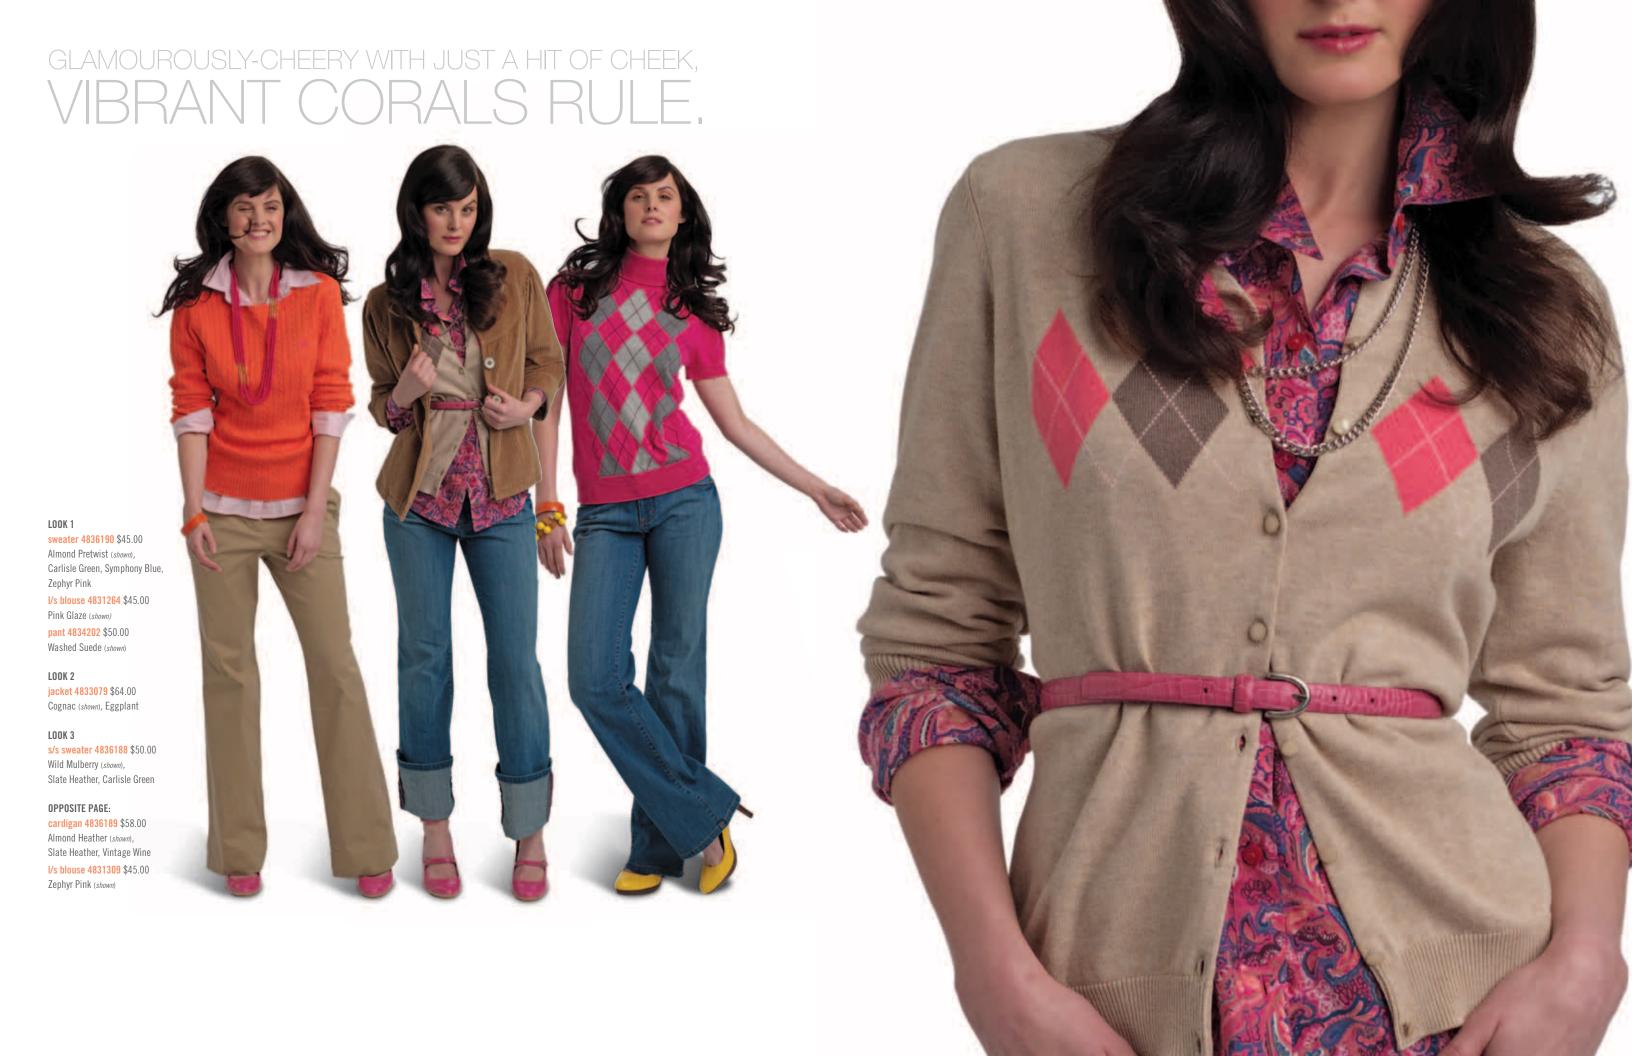

For inquiries please contact:
Andra Mielnicki
Behrman Communications
212.986.7000
amielnicki@behrmanpr.com

IZOD

**WOMEN'S** FALL '09 LOOKBOOK

AUDACIOUS ARGYLES, excitingly-rich textures and new, fresher takes on autumnal colors, combined with updated CLASSIC DETAILS adding youthful vigor to OLD SCHOOL STYLE. Comfortably-sexy, casually-dressed-up fashion pairs with the latest in form-loving jeans. The IZOD SECRET SLIMMING, Tummy Panel Jeans and untraditionally-traditional fashion add sparkle to even the grey days of fall.